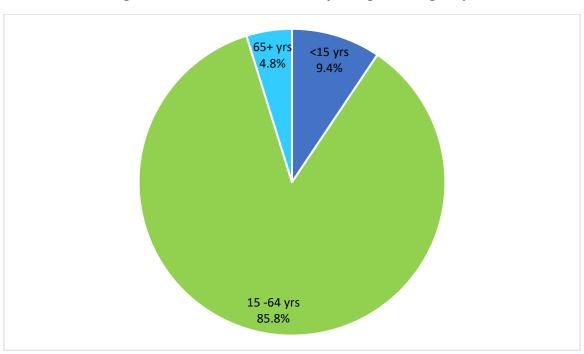

The ages of the visitors were categorized into three broad groups: those younger than 15 years who are regarded as children, 15 to 64 years who are regarded as working age population, and 65 years and older are regarded as retirees. The overall results show that **2,606 (9.4** percent) visitors were aged less than 15 years, **23,744 (85.8** percent) were aged 15 to 64 years and **1,316 (4.8** percent) were aged 65 years and older **(Figure 3 &Table 5)**.